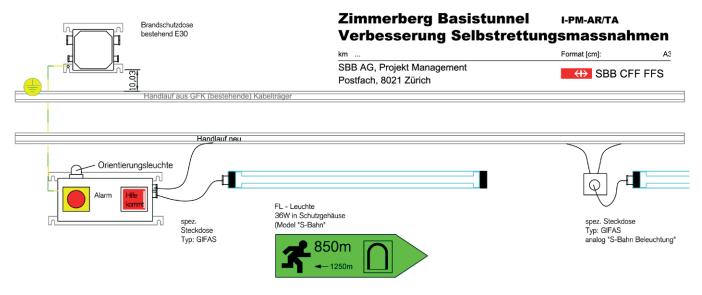

Amelioration of the measurements for self-rescue in the base tunnel Zimmerberg (Zurich – Thalwil)

### Base

Based on the existing system (equipped with an emergency lamp and GIFAS junction boxes E30) the auxiliary- respectively substitute installation could be realised in a simple manner.

#### Schematic overview:

V 0113