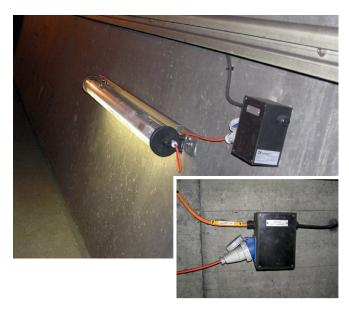

- Fire-proof junction box E30 to secure the power supply in case of emergency
- Power supply to illuminate tunnels in case of emergency
- Safety tubular light GT to illuminate the tunnel in case of emergency
- Junction box for plug connection of FL-lamps