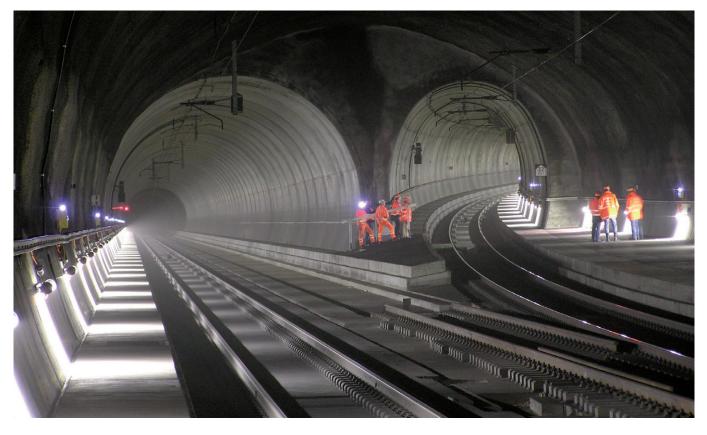

# Some impressions

The installation of the Zimmerberg tunnel consisting of 1560 junction boxes an dapprox. 390 alerting units was completed in an unprecedented action.