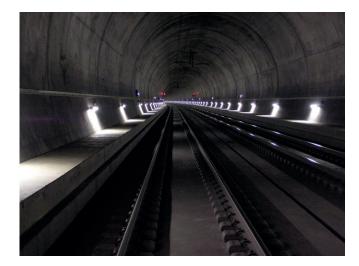

cies, it was searched for possible solutions.

GIFAS-Electric GmbH has given hands and in cooperation with other companies has developed a system to satisfy all exigencies.



Amelioration of the measurements for self-rescue in the base tunnel Zimmerberg (Zurich – Thalwil)

### Base

Based on the existing system (equipped with an emergency lamp and GIFAS junction boxes E30) the auxiliary- respectively substitute installation could be realised in a simple manner.

#### Schematic overview:









V 0113

## Further developments

The spacious conditions are not everywhere so vast as in the Zimmerberg tunnel. For this reason we have already enhanced the alerting units. For this type we have left out the orientation lamps (® application only for short railway tunnels).



# Some impressions







## Solution:

- Pressure resistant push button switch (>9000 Nm²) with backlight, in order to avoid a release by compressed air
- LED lamp to confirm, "alarm activated" to confirm the alarm release in case of emergency
- Orientation LED lamp permanently burning

- Fire-proof junction box E30 to secure the power supply in case of emergency
- Power supply to illuminate tunnels in case of emergency
- Safety tubular light GT to illuminate the tunnel in case of emergency
- Junction box for plug connection of FL-lamps

The installation of the Zimmerberg tunnel consisting of 1560 junction boxes an dapprox. 390 alerting units was completed in an unprecedented action.





## New development

### Our power - innovation!

In view of the fact that adequate products are not available on the mark