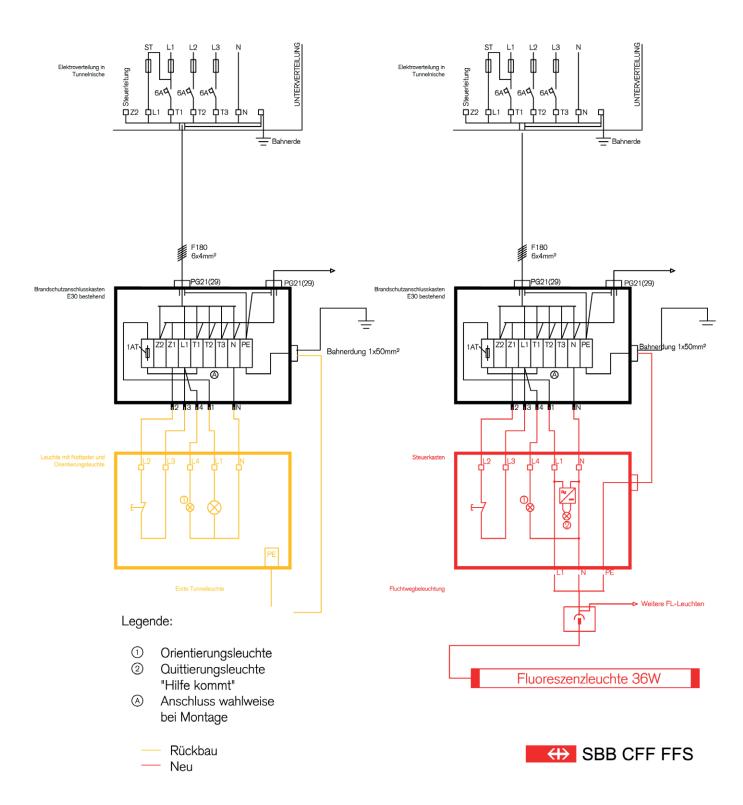

### Base

Based on the existing system (equipped with an emergency lamp and GIFAS junction boxes E30) the auxiliary- respectively substitute installation could be realised in a simple manner.

#### Schematic overview:

V 0113

## Further developments

The spacious conditions are not everywhere so vast as in the Zimmerberg tunnel. For this reason we have already enhanced the alerting units. For this type we have left out the orientation lamps (® application only for short railway tunnels).

- Fire-proof junction box E30 to secure the power supply in case of emergency
- Power supply to illuminate tunnels in case of emergency
- Safety tubular light GT to illuminate the tunnel in case of emergency
- Junction box for plug connection of FL-lamps