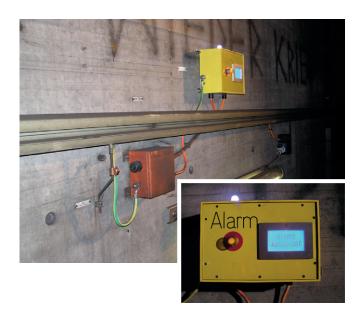

### Base

Based on the existing system (equipped with an emergency lamp and GIFAS junction boxes E30) the auxiliary- respectively substitute installation could be realised in a simple manner.

## Solution:

- Pressure resistant push button switch (>9000 Nm²) with backlight, in order to avoid a release by compressed air
- LED lamp to confirm, "alarm activated" to confirm the alarm release in case of emergency
- Orientation LED lamp permanently burning

- Fire-proof junction box E30 to secure the power supply in case of emergency
- Power supply to illuminate tunnels in case of emergency
- Safety tubular light GT to illuminate the tunnel in case of emergency
- Junction box for plug connection of FL-lamps