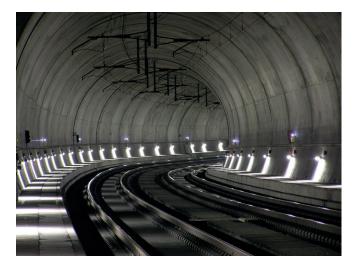

es, it was searched for possible solutions.

GIFAS-Electric GmbH has given hands and in cooperation with other companies has developed a system to satisfy all exigencies.



Amelioration of the measurements for self-rescue in the base tunnel Zimmerberg (Zurich – Thalwil)

### Base

Based on the existing system (equipped with an emergency lamp and GIFAS junction boxes E30) the auxiliary- respectively substitute installation could be realised in a simple manner.

#### Schematic overview:









V 0113

## Further developments

The spacious conditions are not everywhere so vast as in the Zimmerberg tunnel. For this reason we have already enhanced the alerting units. For this type we have left out the orientation lamps (® application only for short railway tunnels).



# Some impressions







## Solution:

- Pressure resistant push button switch (>9000 Nm²) with backlight, in order to avoid a release by compressed air
- LED lamp to confirm, "alarm activated" to confirm the alarm release in case of emergency
- Orientation LED lamp permanently burning

- Fire-proof junction box E30 to secure the power supply in case of emergency
- Power supply to illuminate tunnels in case of emergency
- Safety tubular light GT to illuminate the tunnel in case of emergency
- Junction box for plug connection of FL-lamps

The installation of the Zimmerberg tunnel consisting of 1560 junction boxes an dapprox. 390 alerting units was completed in an unprecedented action.





## New development

### Our power - innovation!

In view of the fact that adequate products are not available on the market