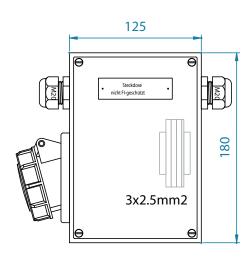

- Fire-proof junction box E30 to secure the power supply in case of emergency
- Power supply to illuminate tunnels in case of emergency
- Safety tubular light GT to illuminate the tunnel in case of emergency
- Junction box for plug connection of FL-lamps