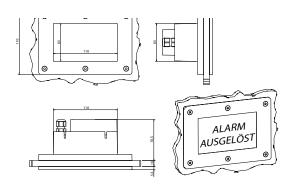

avoid a release by compressed air
- LED lamp to confirm, "alarm activated" to confirm the alarm release in case of emergency
- Orientation LED lamp permanently burning

- Fire-proof junction box E30 to secure the power supply in case of emergency
- Power supply to illuminate tunnels in case of emergency
- Safety tubular light GT to illuminate the tunnel in case of emergency
- Junction box for plug connection of FL-lamps

The installation of the Zimmerberg tunnel consisting of 1560 junction boxes an dapprox. 390 alerting units was completed in an unprecedented action.





## New development

### Our power - innovation!

In view of the fact that adequate products are not available on the market, we are producing the desired orientation lamps in LED technology ourselves within a few weeks!