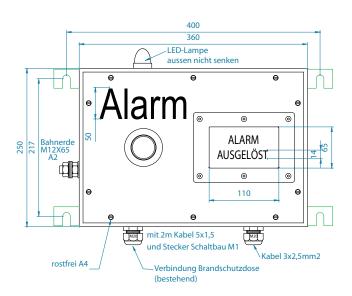

## Solution:

- Pressure resistant push button switch (>9000 Nm²) with backlight, in order to avoid a release by compressed air
- LED lamp to confirm, "alarm activated" to confirm the alarm release in case of emergency
- Orientation LED lamp permanently burning

- Fire-proof junction box E30 to secure the power supply in case of emergency
- Power supply to illuminate tunnels in case of emergency
- Safety tubular light GT to illuminate the tunnel in case of emergency
- Junction box for plug connection of FL-lamps