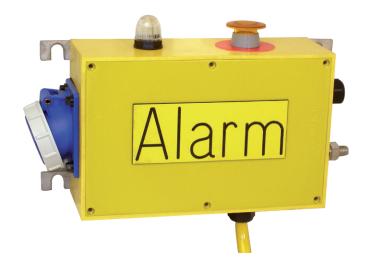

## Solution:

- Pressure resistant push button switch (>9000 Nm²) with backlight, in order to avoid a release by compressed air
- LED lamp to confirm, "alarm activated" to confirm the alarm release in case of emergency
- Orientation LED lamp permanently burning

- Fire-proof junction box E30 to secure the power supply in case of emergency
- Power supply to illuminate tunnels in case of emergency
- Safety tubular light GT to illuminate the tunnel in case of emergency
- Junction box for plug connection of FL-lamps